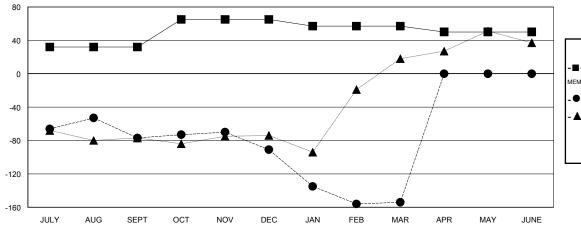

## GOALS AND ACTUAL NEW CLUBS CUMULATIVE

| - 🔳 - | CURRENT YEAR GOALS FOR NEW |
|-------|----------------------------|
| ИЕМВ  | ERS                        |

CURRENT YEAR ACTUAL MEMBERS

- ▲ - LAST YEAR ACTUAL MEMBERS