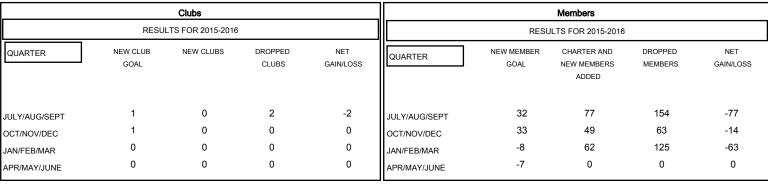

## GOALS AND ACTUAL NEW CLUBS CUMULATIVE

| - 🔳 - | CURRENT YEAR GOALS FOR NEW |
|-------|----------------------------|
| ИЕМВ  | ERS                        |

CURRENT YEAR ACTUAL MEMBERS

- ▲ - LAST YEAR ACTUAL MEMBERS