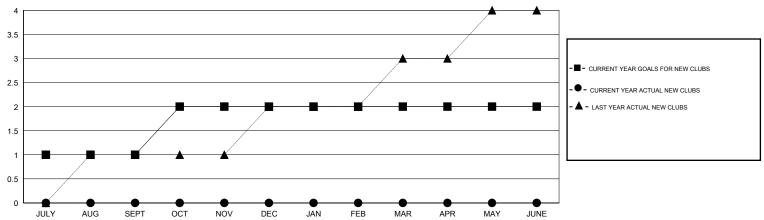

## GOALS AND ACTUAL NEW CLUBS CUMULATIVE

| - 🔳 - | CURRENT YEAR GOALS FOR NEW |
|-------|----------------------------|
| ИЕМВ  | ERS                        |

CURRENT YEAR ACTUAL MEMBERS

- ▲ - LAST YEAR ACTUAL MEMBERS